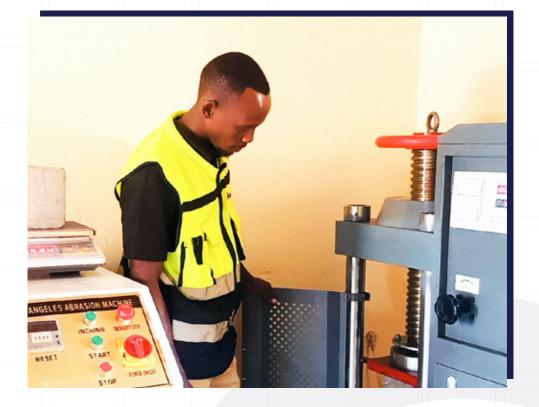

### A. Aggregate Testing

- 1. Sieve Analysis
- 2. Specific Gravity and Water Absorption
- 3. Los Angeles Abrasion Test
- 4. Impact Test